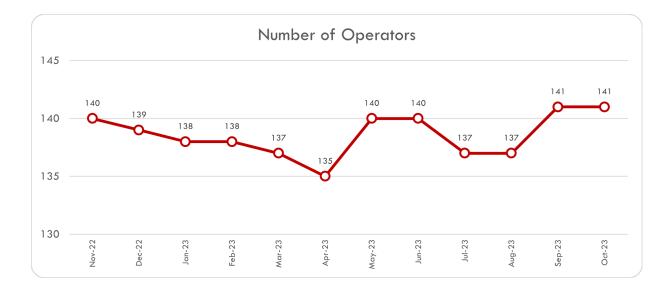

# Staffing:

For the month of October, LINK Paratransit had a total of 52 drivers available to operate routes. Out of this group, five (4) drivers were on a leave of absence or on modified work duty. In response to the ongoing need for an expanded driver pool to accommodate both current and anticipated increases in ridership, Transdev has continued to implement various strategies including organizing on-site job fairs, offering sign-on bonuses and referral bonuses, and providing on-site training to assist newly hired Class C drivers in obtaining their commercial license with passenger endorsements.