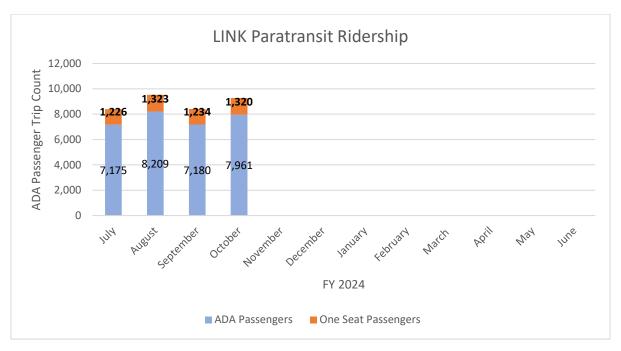

#### **Ridership:**

The total reported number of ADA passenger trips in October was 9,281. September reported a total of 8,414. The increase is primarily attributed to several adult day programs returning to operation after several COVID-related shutdowns spanning anywhere from 1-2 weeks. The total reported number of ADA Passengers reported in October of 2023 accounts for approximately 80% of pre-pandemic ridership levels (October 2019).