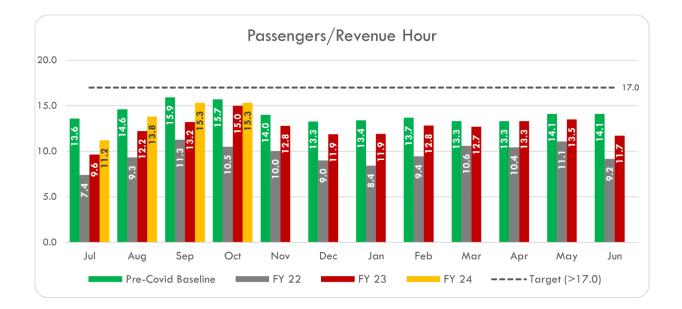

# SUBJECT: Fixed Route Operating Reports for October 2023

The following represent the numbers that are most important to staff in evaluating the performance of the fixed route system:

|                          | FY23-24       |               | Annual Goal <sup>*</sup>                       |  |  |  |
|--------------------------|---------------|---------------|------------------------------------------------|--|--|--|
|                          | Current Month | YTD Avg       |                                                |  |  |  |
| Total Passengers         | 251,298       | 219,266       |                                                |  |  |  |
| Average Weekday          | 10,375        | 9,233         |                                                |  |  |  |
| Pass/Rev Hour            | 15.3          | 13.9          | Standard Goal > 17.0                           |  |  |  |
| Missed Trips             | 0.26%         | 0.32%         | Standard Goal < 0.25%                          |  |  |  |
| Miles between Road Calls | 27,872        | 35,546        | Standard Goal > 18,000                         |  |  |  |
|                          |               | * Based on cu | * Based on current standards from updated SRTP |  |  |  |

Passengers per hour in October was 15.3, which is the same as September 2023 and higher than October 2022 when passengers per hour was 15.0.

The percentage of missed trips in October was 0.26%, which is lower than the prior month when it was 0.30%.