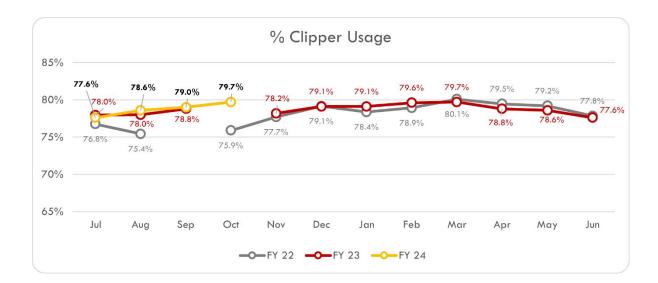

Of a total 251,298 passengers, 119,121 passengers had the potential to use a Clipper card aboard County Connection since 151,920 either used an employer or school pass or were on a free route. About 79.7% of the 119,121 potential Clipper card users paid using Clipper during this month.