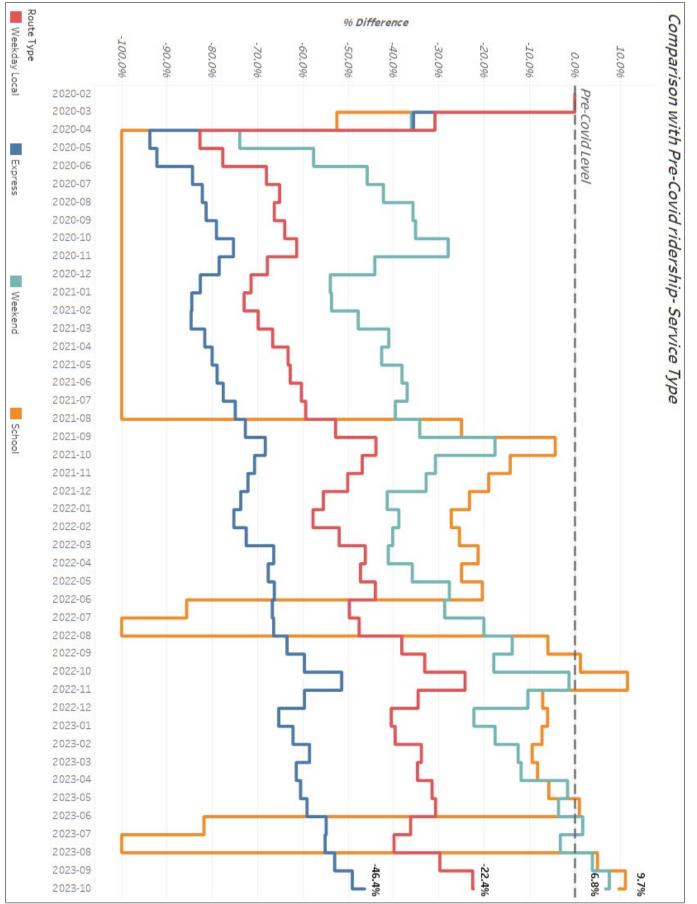

#### **Ridership Trends:**

Ridership has been growing steadily year-over-year, with weekend and school ridership showing the strongest recovery as seen in Figure 1. As of October 2023, weekend and school ridership surpassed pre-COVID levels, buoyed by the expansion of the Monument Free and Pass2Class program. Weekday local routes recovered to 78% of pre-COVID ridership, followed by express routes at 54%.

Figure 1:Comparison with Pre-Covid Ridership