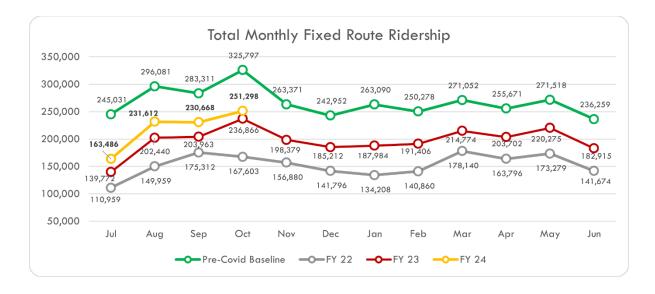

# SUBJECT: Fixed Route Operating Reports for October 2023

The following represent the numbers that are most important to staff in evaluating the performance of the fixed route system:

|                          | FY23-24       |               | Annual Goal <sup>*</sup>                       |  |  |  |
|--------------------------|---------------|---------------|------------------------------------------------|--|--|--|
|                          | Current Month | YTD Avg       |                                                |  |  |  |
| Total Passengers         | 251,298       | 219,266       |                                                |  |  |  |
| Average Weekday          | 10,375        | 9,233         |                                                |  |  |  |
| Pass/Rev Hour            | 15.3          | 13.9          | Standard Goal > 17.0                           |  |  |  |
| Missed Trips             | 0.26%         | 0.32%         | Standard Goal < 0.25%                          |  |  |  |
| Miles between Road Calls | 27,872        | 35,546        | Standard Goal > 18,000                         |  |  |  |
|                          |               | * Based on cu | * Based on current standards from updated SRTP |  |  |  |

#### Analysis

Average weekday ridership was higher in October 2023 (10,375 passengers) than the previous month of September 2023 (10,354 passengers) and is 2.3% higher than October 2022 (10,141 passengers). County Connection also ran a total of four BART Bridges on two weekends in October which served 19,743 passengers.