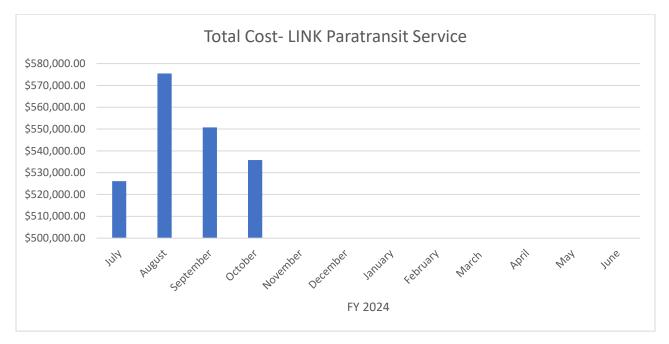

# **Financial Implications:**

A preliminary un-audited total of \$535,772 was spent in October for LINK paratransit service. This reflects a decrease from September's total reported at \$555,772.