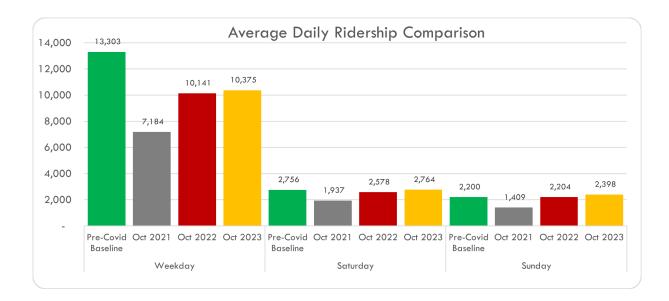

#### Analysis

Average weekday ridership was higher in October 2023 (10,375 passengers) than the previous month of September 2023 (10,354 passengers) and is 2.3% higher than October 2022 (10,141 passengers). County Connection also ran a total of four BART Bridges on two weekends in October which served 19,743 passengers.