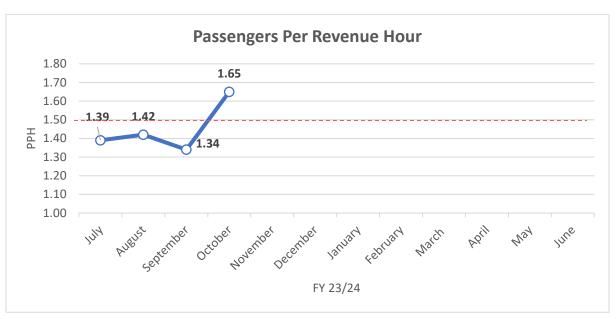

# Productivity:

In October, the average number of ADA passengers per revenue hour stood at 1.65, marking a sharp increase compared to September, when the figure was 1.34 ADA passengers per revenue hour, excluding escorts or attendants. It's worth noting that the LINK Paratransit service's established benchmark is to uphold a minimum of 1.50 ADA passengers per revenue hour. Currently, the contractor has continued working on scheduling efficiencies through providing more comprehensive training to scheduling staff and input gathering from operators on areas for improvement in route efficiencies.