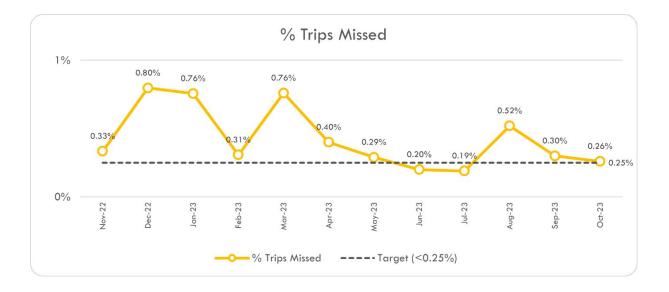

# SUBJECT: Fixed Route Operating Reports for October 2023

The following represent the numbers that are most important to staff in evaluating the performance of the fixed route system:

|                          | FY23-24       |               | Annual Goal <sup>*</sup>                       |  |  |  |
|--------------------------|---------------|---------------|------------------------------------------------|--|--|--|
|                          | Current Month | YTD Avg       |                                                |  |  |  |
| Total Passengers         | 251,298       | 219,266       |                                                |  |  |  |
| Average Weekday          | 10,375        | 9,233         |                                                |  |  |  |
| Pass/Rev Hour            | 15.3          | 13.9          | Standard Goal > 17.0                           |  |  |  |
| Missed Trips             | 0.26%         | 0.32%         | Standard Goal < 0.25%                          |  |  |  |
| Miles between Road Calls | 27,872        | 35,546        | Standard Goal > 18,000                         |  |  |  |
|                          |               | * Based on cu | * Based on current standards from updated SRTP |  |  |  |

Passengers per hour in October was 15.3, which is the same as September 2023 and higher than October 2022 when passengers per hour was 15.0.

The percentage of missed trips in October was 0.26%, which is lower than the prior month when it was 0.30%.