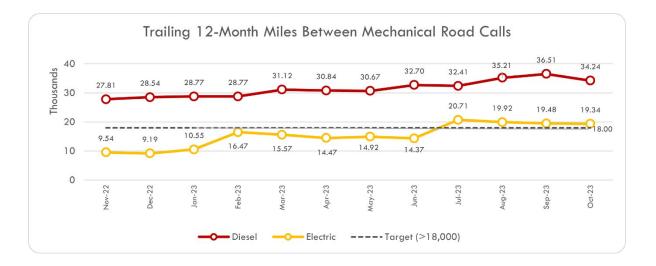

# SUBJECT: Fixed Route Operating Reports for October 2023

The following represent the numbers that are most important to staff in evaluating the performance of the fixed route system:

|                          | FY23-24       |               | Annual Goal <sup>*</sup>                       |  |  |  |
|--------------------------|---------------|---------------|------------------------------------------------|--|--|--|
|                          | Current Month | YTD Avg       |                                                |  |  |  |
| Total Passengers         | 251,298       | 219,266       |                                                |  |  |  |
| Average Weekday          | 10,375        | 9,233         |                                                |  |  |  |
| Pass/Rev Hour            | 15.3          | 13.9          | Standard Goal > 17.0                           |  |  |  |
| Missed Trips             | 0.26%         | 0.32%         | Standard Goal < 0.25%                          |  |  |  |
| Miles between Road Calls | 27,872        | 35,546        | Standard Goal > 18,000                         |  |  |  |
|                          |               | * Based on cu | * Based on current standards from updated SRTP |  |  |  |

The number of miles between roadcalls was 27,872 miles in October, lower than the prior month in which there were 44,251 miles between roadcalls. The rolling 12-month average is 35,912 miles between roadcalls.