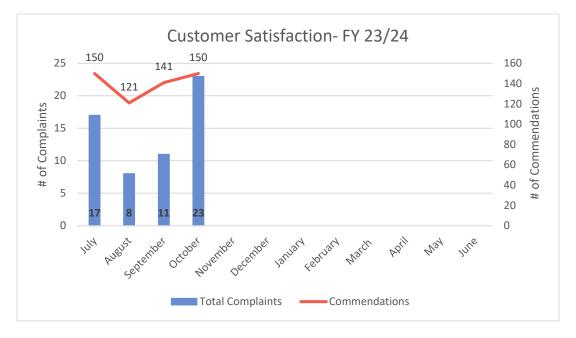

# Customer Satisfaction:

In October, a total of 23 complaints were registered, with 15 linked to timeliness issues, four (4) related to driver's skill, two (2), related to the vehicle and/or associated equipment, and the remaining two (2) attributed to scheduling staff's skill concerns. The majority of the complaints this month were related to timeliness in arriving to the destination.

For commendations, the service received a total of 150 in October. The majority of these commendations come from passengers expressing satisfaction with the drivers' performance, often citing their exemplary attention to safety and courtesy.