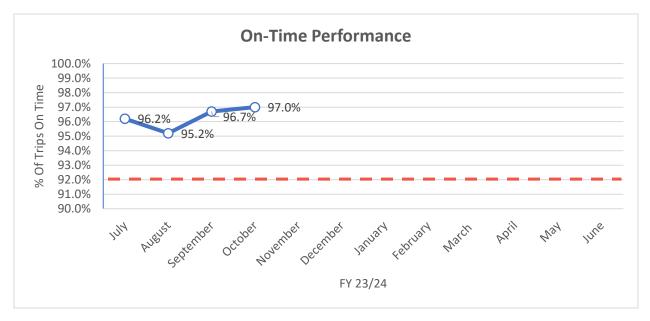

# On-time Performance:

In the month of October, the average on-time performance for trips reached an impressive 97.0%. This figure signifies an improvement in on-time performance when compared to the preceding month, which achieved a 96.7% on-time rate for all trips. The performance exhibited in October signifies a positive trajectory, aligning with the commitment to service quality. It's noteworthy that County Connection's established standard stands at 92%, and the past four months have consistently demonstrated performance surpassing this benchmark.