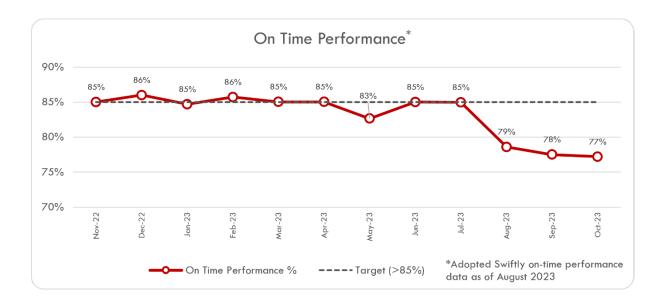

# 6. Monthly Ridership Reports

Mr. Dixit reported that ridership rebounded post-summer, showing a 13% year-over-year increase. Productivity has also been trending upwards, nearing pre-pandemic levels. However, he acknowledged that due to an ongoing operator shortage, restoring service to pre-pandemic levels has been challenging. He also reported that on-time performance has dipped due to increased traffic congestion and that moving forward, Swiftly's data will be utilized for on-time performance tracking due to its enhanced reliability.

#### **On-Time Performance:**

The Fall Bid introduced several changes to improve on-time performance, based on data from Swiftly and operator feedback. Preliminary data from Swiftly has shown that modified routes saw an overall 2.3% increase in on-time performance, with Weekday Local and Express routes improving by 3.5% and 6.2%, respectively. However, Weekend routes decreased by 5%, largely due to ongoing construction in San Ramon, as well as increased weekend traffic to City Center. Routing changes were implemented in November for the Winter Bid to address this issue.