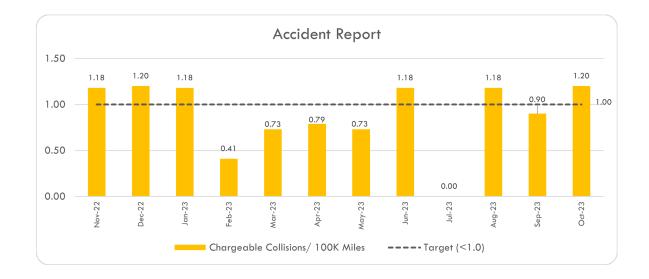

# Safety:

There were no reported preventable accidents in the month of October. The accident standard goal is to have no more than 0.5 preventable accidents per 100,000 miles.