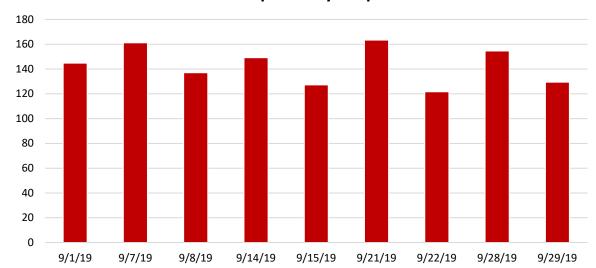

#### Ridership:

During the month of September, Route 335 carried a total of 1,288 passengers. This is an average of 143 passengers per day, or about 9.9 passengers per hour. The following chart shows a daily breakdown of ridership. Ridership remained relatively steady throughout the month, with slightly higher ridership on Saturdays versus Sundays.

Rte 335 Ridership Per Day - September 2019

Not surprisingly, about half of the total boardings occurred at the San Ramon Transit Center or Dublin/Pleasanton BART station. Other popular stops include Sunset Dr/Bishop Dr (near City Center), Bollinger Canyon Rd/Windemere Pkwy, and Bollinger Canyon Rd/Market Pl (near the library and the Marketplace Shopping Center).