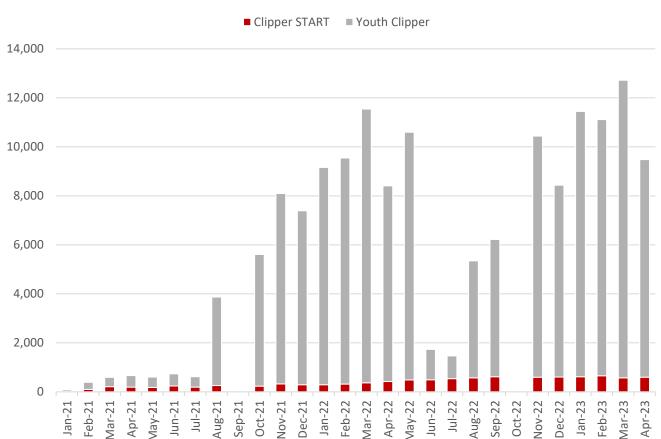

#### Program Usage:

The pandemic has had a significant impact on ridership, so usage of the two discount programs over the first several months was very low. However, the return of schools to in-person learning in August 2021 resulted in a significant increase in the number of youth riders. The chart on the next page shows a breakdown of monthly ridership by discount program.

Youth Clipper usage fluctuates with the start and end of school and tends to be lower at the beginning of the school year due to the availability of 511 Contra Costa's Pass2Class program. The Pass2Class program offers free fares for a specified period, paid for by 511 Contra Costa. Over the past six months, Youth Clipper ridership has been averaging about 10,000 rides per month. Usage of the Clipper START program has remained more static and is averaging about 600 rides per month. Although youth ridership has increased significantly since schools reopened, ridership growth overall has been very gradual as many businesses and workplaces have taken a phased or hybrid approach to reopening.

Staff originally estimated revenue losses of \$120,000 for the youth fare discount and \$328,000 for the Clipper START discount during the one-year pilot based on pre-COVID ridership levels. When accounting for subsidies from MTC, the total net loss was estimated to be \$308,000 for both programs combined. These estimates were very conservative since they were based on pre-pandemic ridership levels and full adoption among eligible riders, many of whom use routes that are free.

Since the start of the pilot in January 2021 through April 2023, total revenue losses based on actual usage have been approximately \$55,000 for the youth fare discount and \$3,000 for the Clipper START discount.

Since MTC has reimbursed \$1,500 for the Clipper START program, net revenue losses to date have been about \$56,500.

**Clipper START & Youth Clipper Usage** 