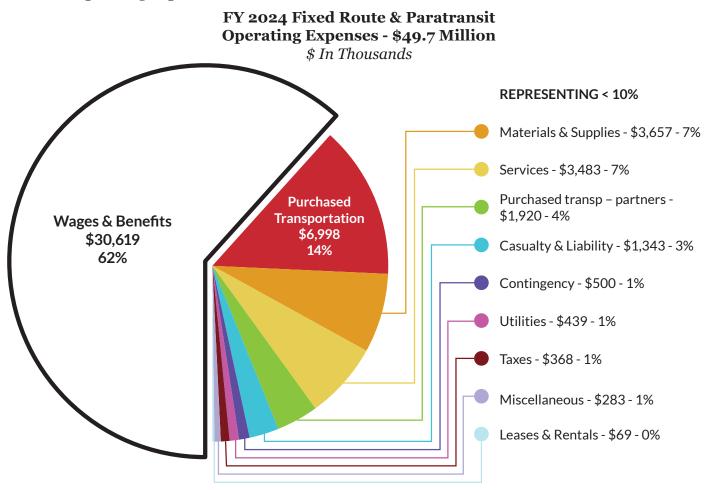

| -4.2%                           |  |  |  |
| Subtotal Paratransit Revenue                               | 7,568,371            | 9,598,695         | 9,463,602                      | 9,469,667                     | -1.3%                           |  |  |  |
| Total Revenue                                              | 39,316,251           | 47,315,494        | 45,098,801                     | 49,677,889                    | 5.0%                            |  |  |  |

# **OPERATING EXPENSES**

The budget assumes that ridership will continue to improve, and that recruitment efforts to fill vacant operator positions will continue to be successful, resulting in an overall increase in operating expenses as compared to the current year.

#### **Chart 2: Operating Expenses**



Major expenditure categories are discussed in greater detail below, and pages 19 to 32 of this report provide operating expense detail by general ledger account.

# Wages and Benefits

Wages and benefits are the Authority's largest expense. Even before the pandemic, the tight labor market was putting stress on transit operators, making it difficult to attract and retain qualified bus operators and mechanics. These challenges were only exacerbated by the pandemic. The Authority has made changes to its pay scale for operators in response to these challenges, resulting in a more competitive compensation package, and marked improvement to the retention of transit operators. Turnover rates of County Connection operators have improved from 10% in 2021 to 3% in 2023 (to date). Memorandums of Un