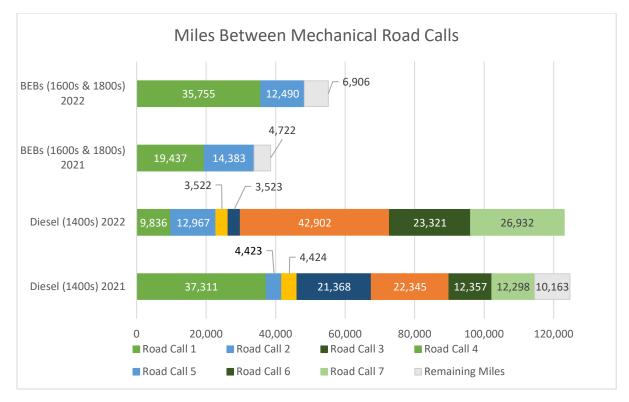

d extensive coordination between dispatch, operators, and our maintenance department to ensure the BEBs were sufficiently charged at the beginning and end of each day. As a long-term solution, staff procured purchased two 50kW inductive WAVE chargers, which are being installed at our bus yard. These inductive charges will provide for the redundancies we previously had with the EFACEC depot chargers.

The average miles between mechanical road calls for BEBs increased from 26,500 miles in 2021 to 27,500 miles in 2022. The 1400-series diesel fleet, on the other hand, saw a decrease in the average miles between mechanical road calls, from 18,000 miles in 2021 to 17,500 miles in 2022. In 2021 and 2022, the 1400-series diesel fleet had seven road calls, compared to two road calls for the BEBs.



#### Cost to Operate:

As we all know, electricity rates continue to rise. This carries over to the cost of operating the BEBs. Between January 1, 2022, and December 31, 2022 the total electricity cost to operate the eight buses was about \$68,000 compared to \$62,000 in 2021.

The average energy cost per mile for battery-electric buses (BEBs) increased from \$0.86 in 2021 to \$1.22 in 2022.. The cost of diesel fuel for the 1400-series diesel fleet also increased, from \$0.49 per mile in 2021 to \$0.77 per mile in 2022. This was due to the rising cost of diesel fuel. The total cost per mile inclusive of labor and parts was \$2.45 per mile for the BEBs and \$1.46 per mile for the 1400-series diesel fleet. One of the big reasons for the extreme jump in the price for the BEBs (\$1.30 per mi