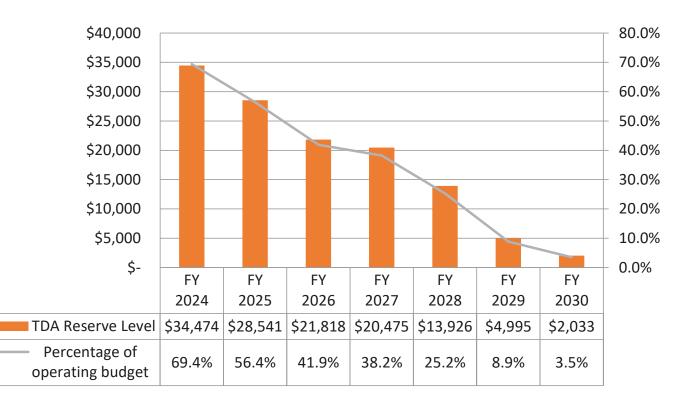

| \$  | -     | \$   | 6,511    | \$ | 6,511 |

The multi-year capital program can be found at page 16 of this report.

# FORECAST

Using the current assumptions for fixed route and paratransit services, there are sufficient TDA reserves (25% or above) through FY 2028, due to the injection of federal relief funds during the pandemic. The FY 2024 proposed budget and forecast assumes revenue recovery over the next couple of years, with TDA, STA and Measure J revenue at current estimates and continuing to grow conservatively by 2-3% a year, which is lower than the average growth of these revenues pre-pandemic. The budget and forecast also include increases to ridership and passenger fares, leveling off at 70% of pre-pandemic levels by FY 2027.

#### **Chart 4: TDA Reserve Projections**



**TDA Reserves** *\$ In Thousands* 

A financial forecast of capital and operating expenditures can be found at pages 16 to 17 of this document. A breakdown of TDA reserve utilization and projected fund balance can be found at page 18.

# **ADDITIONAL SCHEDULES**

#### Table 7: Staffing Levels

#### COUNTY CONNECTION Central Contra Costa Transit Authority Staffing

|                                 | FY 2020 | FY 2021 | FY 2022 | FY 2023   | FY 2023 | FY 2024            |
|---------------------------------|---------|---------|---------|-----------|---------|--------------------|
| Position Type                   | ACTUAL  | ACTUAL  | ACTUAL  | BUDGETED  | ACTUAL  | PROPOSED           |
| Transportation                  |         |         |         |           |         |