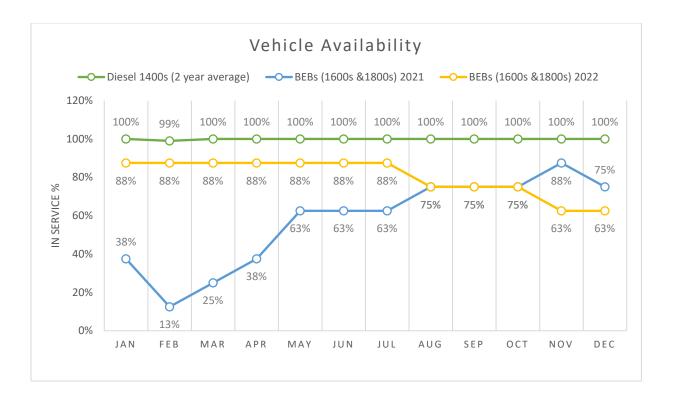

he continuous operations on these two routes. The BEBs have travelled close to 360,000 service miles since January 1, 2017. This memo provides a comparison a comparison between the electric bus fleet and the 1400-series diesel bus fleet.

#### Maintenance and Operations:

As of January 2022, the electric bus availability averaged 80% up from 57% in 2021. The bus availability for the 1400-series diesel fleet was a remarkable 100% up from 98% in 2021. For the BEBs, parts availability and battery issues are still a major problem. Over the past couple of months, the BEBs ran into an issue dealing with a shortage of electronic components that has also been an industry wide problem. The vehicle availability chart on the next page tracks the annual change for the diesel and electric bus fleets.



Depot charging has also been a problem since the electric buses went into service in 2016. The biggest problem with our depot plug-in chargers was the lack of support we received from our vendor, EFACEC. The issue came to a head midway through 2021, at this point EFACEC stopped supporting their product altogether leaving us without a depot charger. With creative planning and scheduling we have been able to continue our electric bus service with just the two inductive WAVE chargers located at Walnut Creek BART. This required extensive coordination between dispatch, operators, and our maintenance department to ensure the BEBs were sufficiently charged at the beginning and end of each day. As a long-term solution, staff procured purchased two 50kW inductive WAVE chargers, which are being in