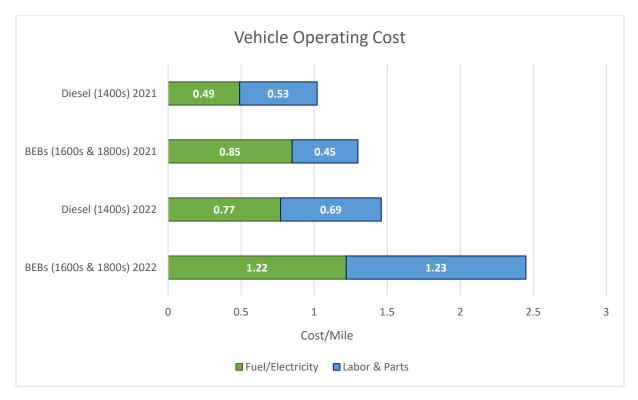

sel fuel for the 1400-series diesel fleet also increased, from \$0.49 per mile in 2021 to \$0.77 per mile in 2022. This was due to the rising cost of diesel fuel. The total cost per mile inclusive of labor and parts was \$2.45 per mile for the BEBs and \$1.46 per mile for the 1400-series diesel fleet. One of the big reasons for the extreme jump in the price for the BEBs (\$1.30 per mile in 2021) is that the BEBs are now out of warranty. Two major repairs, one being \$14,287.10 for a battery sub-pack. This sub-pack is just one of fourteen that are on each of the BEBs. The other major repair was replacing the main computer module for the battery management system at a cost of \$16,500. We expect the cost to maintain the BEB fleet will continue to rise now that the BEBs are out of warranty.



#### **Conclusion:**

Rising electricity costs and supply chain concerns continue to be a problem with the BEBs. The extremely high cost of the major components on the BEB fleet will be a big issue moving forward. Although grants were used to purchase the BEB fleet, the high cost of repair once the fleet is out of warranty is already being felt. The total cost per mile inclusive of labor and parts jumped \$1.15 in just one year.

In addition, staff expect that within the next few years all the battery packs will have to be replaced.

#### **Financial Implications:**

Ongoing maintenance.

#### **Recommendation:**

None

#### **Action Requested:**

None, for information only.



#### INTER OFFICE MEMO

To: Board of Directors

Date: 06/08/2023

From: Rashida Kamara, Director of ADA & Speci