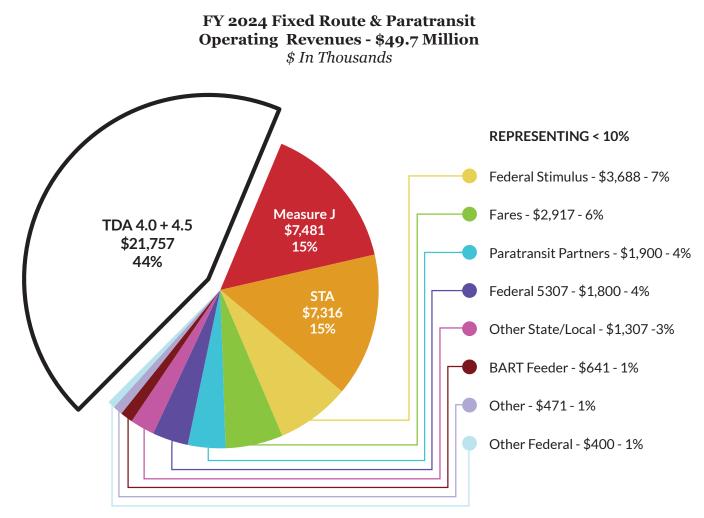

pre-pandemic

Attachment 1: Proposed FY 2024 Operating and Capital Budget

## **OPERATING REVENUES**

County Connection relies on a mixed portfolio of revenue sources. TDA provides the majority of the Authority's operating funds. The primary revenue sources for County Connection operations are:

- Transportation Development Act (TDA)
- Federal operating and stimulus funds

• Measure J

- Passenger fares
- State Transit Assistance (STA)

To develop revenue projections for the FY 2024 budget, staff referred to the Metropolitan Transportation Commission (MTC) revenue projections for STA and TDA, used Contra Costa Transportation Authority (CCTA) estimates for Measure J, and applied conservative projections to federal operating funds and passenger fares.

#### **Chart 1: Operating Revenues**



## Fares

Prior to COVID-19, fare revenue was projected to exceed the FY 2020 budget of \$3 million due to a combination of fare increases in March 2019, more efficient routes, and Low Carbon Transit Operations Program (LCTOP) grant funding to subsidize free fares in the Monument Corridor. Actual fare revenue dropped to \$940 thousand in FY 2021 but has rebound with \$2 million collected in FY 2022 and an estimated \$2.1 to be collected in FY 2023. The budget anticipates continued growth in ridership, with fare revenues modeled to reach 70% of pre-pandemic levels by FY 2027.

## **Special Services**

Special services revenue represents agreements with various agencies such as BART (bus bridges), the City of Walnut Creek, St. Mary's, and others to provide transit services for agreed upon