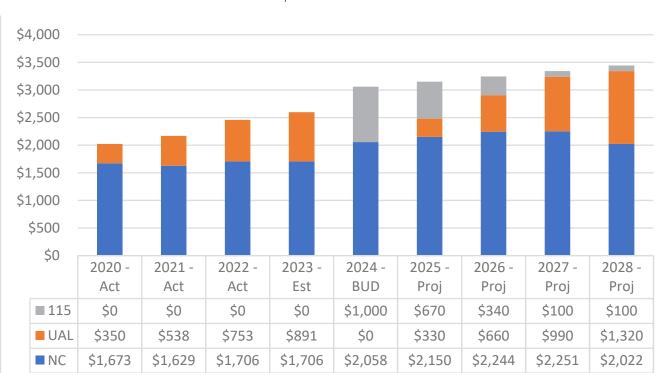

ded June 30, 2021, resulting in the County Connection plan to be 100% funded and no UAL payment required in FY 2024. Since a \$1 million UAL was planned for FY 2024 in the FY 2023 budget, the board authorized this \$1 million to be redirected to the newly created pension 115 trust.

A loss on investment reported by CalPERS in the year ended June 30, 2022 will likely result in a return to UAL payments. This information will be made available in July 2023 when the plan valuation reports are released. The budget forecast assumes continued 115 trust contributions and UAL payments in alignment with the prior year forecasts and will continue to be adjusted to maximize diversification of pension assets and continued stability in pensions promised to both retired and current Authority employees.



#### **Chart 3: CalPERS Pension Costs**

**Pension Costs** *\$ In Thousands* 

### **Services**

Expenses in the services category include legal fees, service repair, promotions, and on-call planning contracts. The primary driver of the increase in this category compared to the FY 2023 budget is the award of grant-funded on-call planning contract.

# Materials and Supplies

The largest expense in the materials and supplies category is diesel fuel. Diesel prices are extraordinarily volatile in today's market. The budget includes conservative but realistic assumptions for pricing in the coming year. This category also contains expenditures for furniture and equipment that was previously budgeted to capital expenditures but are now being expensed in the year of purchase due to the low dolla