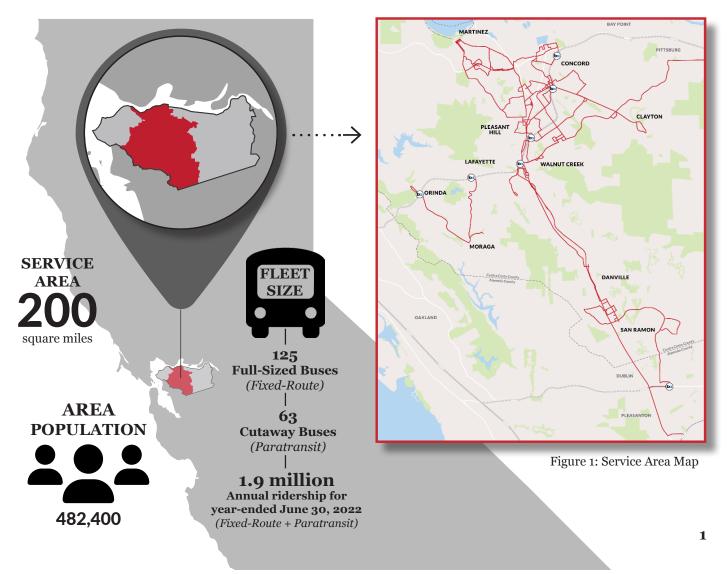

ectors. The jurisdictions that make up County Connection are the cities of Clayton, Concord, Lafayette, Martinez, Orinda, Pleasant Hill, San Ramon, Walnut Creek; the towns of Danville and Moraga; and certain unincorporated areas of Central Contra Costa County.

County Connection serves a dynamic and diverse modern suburban area that is spread out over a wide geographic area. County Connection patrons are economically diverse, and often transit dependent. Without County Connection services, many central Contra Costa County residents would have no transportation available for work, school, medical appointments or to take advantage of recreational opportunities. More information about County Connection can be found at **www.countyconnection.com**.



## **County Connection Service Profile**



## **BUDGET SUMMARY**

The FY 2024 Budget proposes \$49.7 million in operating expenses for fixed route and paratransit services with revenues to offset these costs. An additional \$6.5 million is proposed in capital expenditures and associated revenue in the budget year. County Connection's main revenue source is Transportation Development Act (TDA) 4.0 funds from the Metropolitan Transportation Commission (MTC). The budget proposes using \$27 million in TDA funds, which is \$2.3 million more than the \$24.8 million that MTC estimates will be allocated. The excess \$2.3 million will be drawn from the Authority's TDA reserves and includes \$6.5 million being utilized in the capital program. At the end of FY 2024, the Authority's TDA reserve is projected to be \$34.5 million.

#### Table