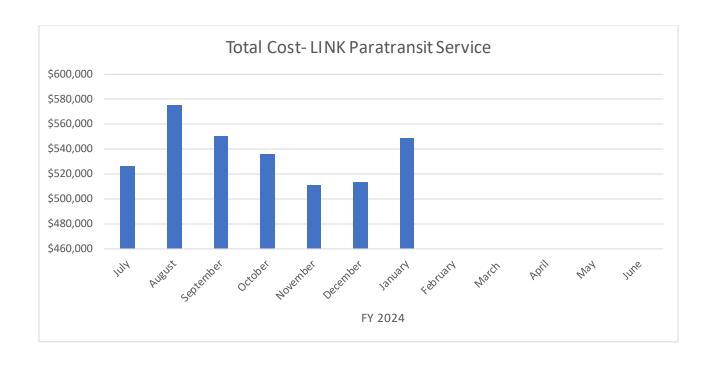

## **Financial Implications:**

A preliminary un-audited total of \$513,765 was spent in December for LINK paratransit service. This reflects an increase from November's total reported at \$511,055.

#### **Financial Implications:**

A preliminary un-audited total of \$549,153 was spent in January for LINK paratransit service. This reflects an increase from December's total reported at \$513,765.