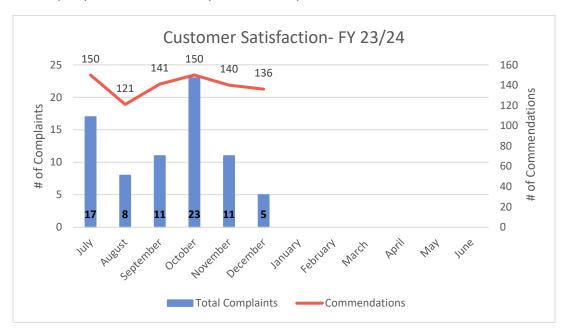

#### **Customer Satisfaction:**

In December, a total of five complaints were registered, with five linked to timeliness issues, one (1), related to the driver's skill concerns. The majority of the complaints this month were related to passengers unhappy with the drop-off time at their destination.

For commendations, the service received a total of 136 in December. The majority of these commendations come from passengers expressing satisfaction with the drivers' performance, often citing their exemplary attention to safety and courtesy.