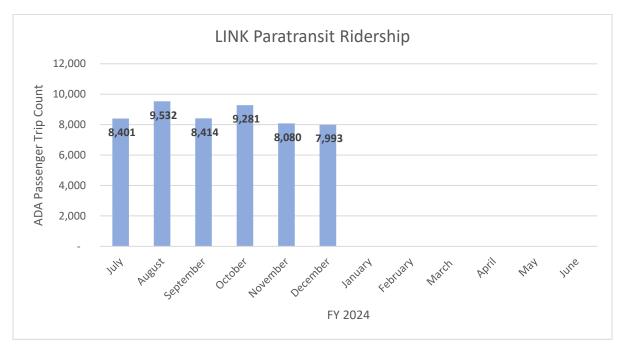

#### Ridership:

In December, there were 7,993 ADA passenger trips, showing a decrease from the 8,080 trips reported in November. This decline can be primarily attributed to the significant holiday season in December, during which several facilities frequently visited by LINK riders closed for the holidays, along with other facilities shutting down for winter break.

It's worth noting that the total reported number of ADA passengers in December 2023 represents approximately 77% of pre-pandemic ridership levels observed in December 2019.