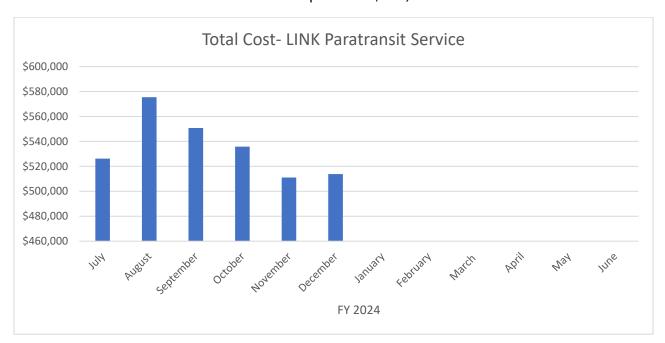

## **Financial Implications:**

A preliminary un-audited total of \$513,765 was spent in December for LINK paratransit service. This reflects an increase from November's total reported at \$511,055.

#### **Financial Implications:**

A preliminary un-audited total of \$549,153 was spent in January for LINK paratransit service. This reflects an increase from December's total reported at \$513,765.