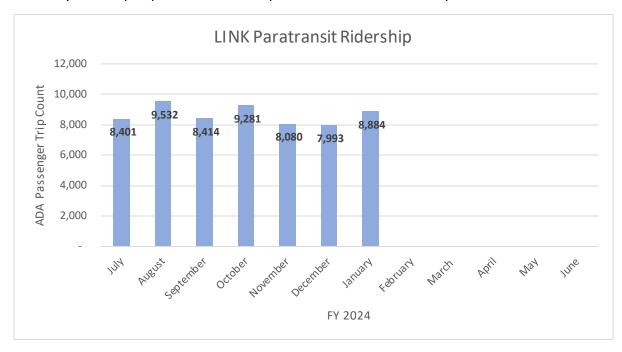

#### Ridership:

In December, there were 7,993 ADA passenger trips, showing a decrease from the 8,080 trips reported in November. This decline can be primarily attributed to the significant holiday season in December, during which several facilities frequently visited by LINK riders closed for the holidays, along with other facilities shutting down for winter break.

It's worth noting that the total reported number of ADA passengers in December 2023 represents approximately 77% of pre-pandemic ridership levels observed in December 2019.

### Ridership:

In January there were 8,884 ADA passenger trips, showing an increase from the 7,993 trips reported in December. This increase can be primarily attributed to the many paratransit riders returning from the holiday season in December.

It's worth noting that the total reported number of ADA passengers in January 2024 represents approximately 80% of pre-pandemic ridership levels observed in January 2019.