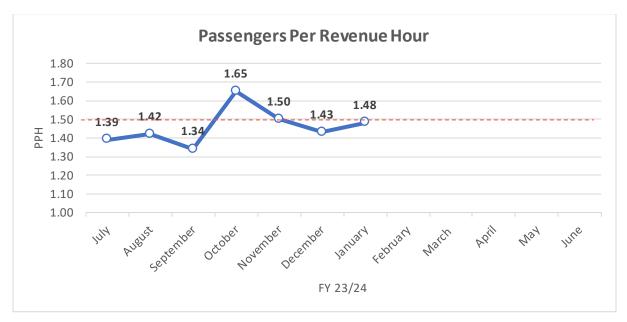

#### **Productivity:**

In December, the average number of ADA passengers per revenue hour stood at 1.43, marking a decrease compared to November, when the figure was 1.50 ADA passengers per revenue hour, excluding escorts or attendants. It's worth noting that the LINK Paratransit service's established benchmark is to uphold a minimum of 1.50 ADA passengers per revenue hour. While December saw a slight dip below this benchmark, we are actively monitoring and addressing factors contributing to this change.

#### Productivity:

In January, the average number of ADA passengers per revenue hour stood at 1.48, marking an increase compared to December, when the figure was 1.43 ADA passengers per revenue hour, excluding escorts or attendants. It's worth noting that the LINK Paratransit service's established benchmark is to uphold a minimum of 1.50 ADA passengers per revenue hour. While January saw a slight dip below this benchmark, we are actively monitoring and addressing factors contributing to this change.