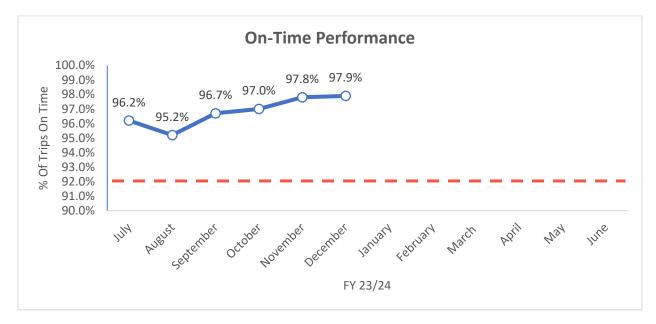

### On-time Performance:

The average on-time performance for trips reached an impressive 97.9%, showcasing an improvement from the previous month's 97.8% on-time rate.

The performance exhibited in December reflects a positive trajectory, in line with our commitment to maintaining service quality. It's worth emphasizing that County Connection's established standard is set at 92%, and the past six months have consistently demonstrated performance exceeding this benchmark.