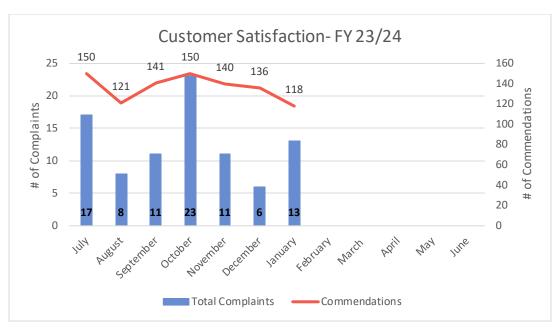

#### **Customer Satisfaction:**

In December, a total of five complaints were registered, with five linked to timeliness issues, one (1), related to the driver's skill concerns. The majority of the complaints this month were related to passengers unhappy with the drop-off time at their destination.

For commendations, the service received a total of 136 in December. The majority of these commendations come from passengers expressing satisfaction with the drivers' performance, often citing their exemplary attention to safety and courtesy.

#### **Customer Satisfaction:**

In January, a total of 13 complaints were registered, with eight linked to timeliness issues, two (2), related to the driver's skill concerns, and the remaining related to skill of the scheduling staff. Most of the complaints this month were related to passengers unhappy with the drop-off time at their destination.

For commendations, the service received a total of 118 in January. Many of these commendations come from passengers expressing satisfaction with the drivers' performance, often citing their exemplary attention to safety and courtesy.