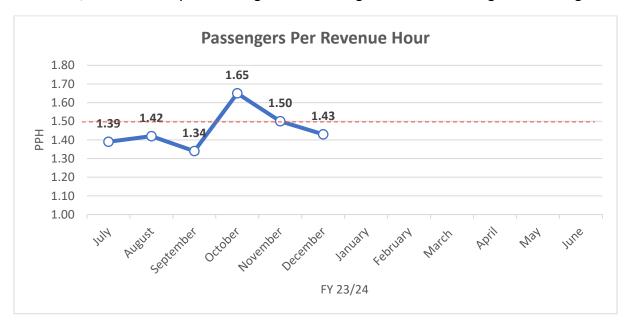

#### **Productivity:**

In December, the average number of ADA passengers per revenue hour stood at 1.43, marking a decrease compared to November, when the figure was 1.50 ADA passengers per revenue hour, excluding escorts or attendants. It's worth noting that the LINK Paratransit service's established benchmark is to uphold a minimum of 1.50 ADA passengers per revenue hour. While December saw a slight dip below this benchmark, we are actively monitoring and addressing factors contributing to this change.