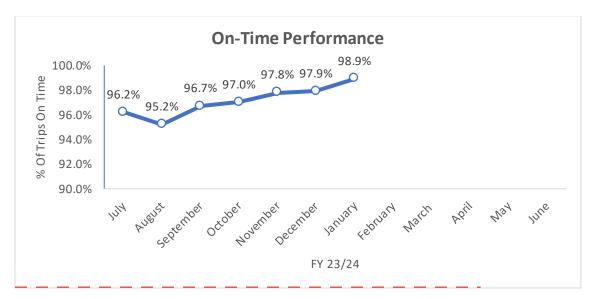

### On-time Performance:

The average on-time performance for trips reached an impressive 97.9%, showcasing an improvement from the previous month's 97.8% on-time rate.

The performance exhibited in December reflects a positive trajectory, in line with our commitment to maintaining service quality. It's worth emphasizing that County Connection's established standard is set at 92%, and the past six months have consistently demonstrated performance exceeding this benchmark.

### On-time Performance:

The average on-time performance for trips reached an impressive 98.9%, showcasing an improvement from the previous month's 97.9% on-time rate.

The performance exhibited in January reflects a positive trajectory, in line with our commitment to maintaining service quality. It's worth emphasizing that County Connection's established standard is set at 92%, and the past six months have consistently demonstrated performance exceeding this benchmark.